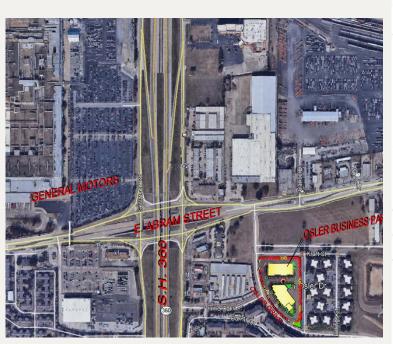

## LOCATION HIGHLIGHTS

Located off the I-30 and 360 interchange at the corner of Osler Drive and W. Jefferson Street. This location provides easy access to the DFW metroplex through arterial highway systems.