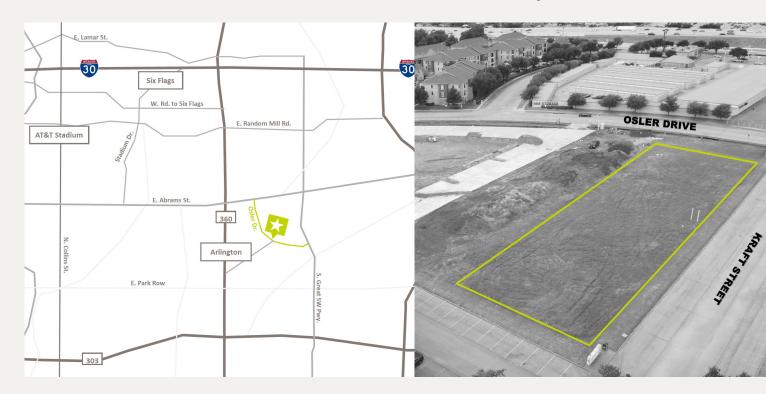

## LOCATION HIGHLIGHTS

Located off the I-30 and 360 interchange at the corner of Osler Drive and W. Jefferson Street. This location provides easy access to the DFW metroplex through arterial highway systems.