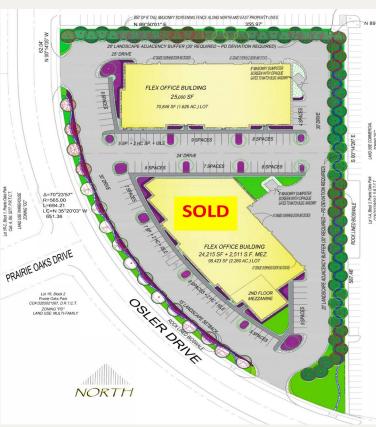

## PROPERTY FEATURES

- 21,500 SF Building
  - o 6,000 SF Minimum Available
  - Additional 4,500 SF Mezzanine can be installed.
- 1.62 Acre Lot
- 37 Parking Spaces
- 4 Grade Level Doors
- 22' 6" Clear Height
- PD Zoning (Flex Warehouse)
- Class A
- Potential for Security Fencing