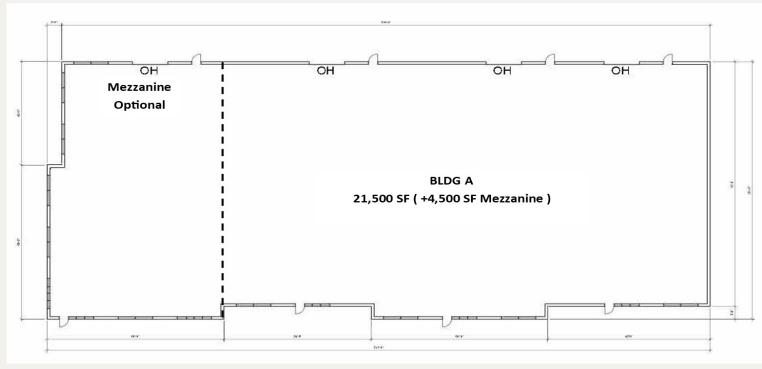

## PROPERTY FEATURES

- 21,500 SF Building
  - o 6,000 SF Minimum Available
  - Additional 4,500 SF Mezzanine can be installed.
- 1.62 Acre Lot
- 37 Parking Spaces
- 4 Grade Level Doors
- 22' 6" Clear Height
- PD Zoning (Flex Warehouse)
- Class A
- Potential for Security Fencing